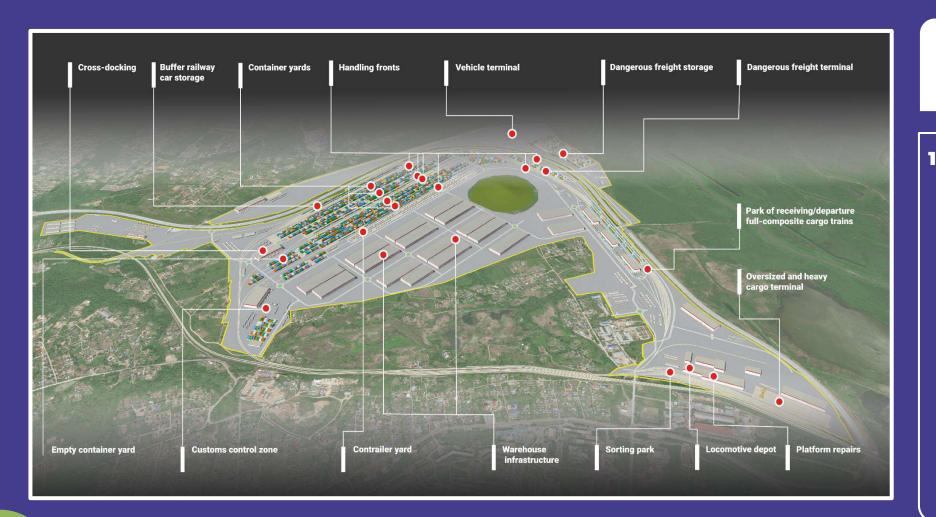

## **TLC ARTYOM**

## **Specifications**

**1000 000** Capacity, TEU/year

Quantity of handling fronts 1050 m long

455 Area of TLC territory,

Quantity of railway lines in buffer railway car storage and sorting park

Quantity of receiving/departure railway line 1050 m long

2025 Start operation