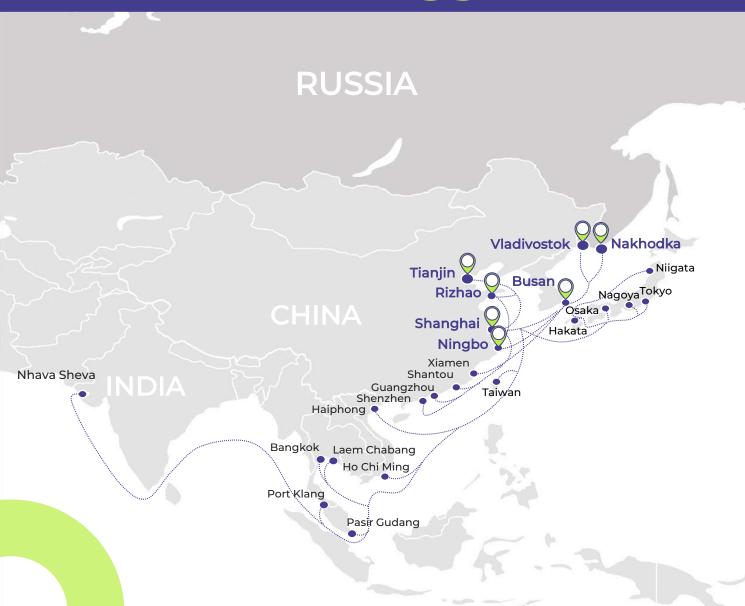

## **PANDA EXPRESS LINE**

Maritime integrated transportation of various cargo types

Fleet of 8 vessels with a capacity of more than 9 618 TEU

Carries out regular ship calls to the ports of Vladivostok at the terminals of Vladivostok Pervomayskiy Sea Port and Terminal Astafiev in the port of Nakhodka

Regular sea services include the Chinese ports of Shanghai, Ningbo, Rizhao, Tianjin and the South Korean port of Busan