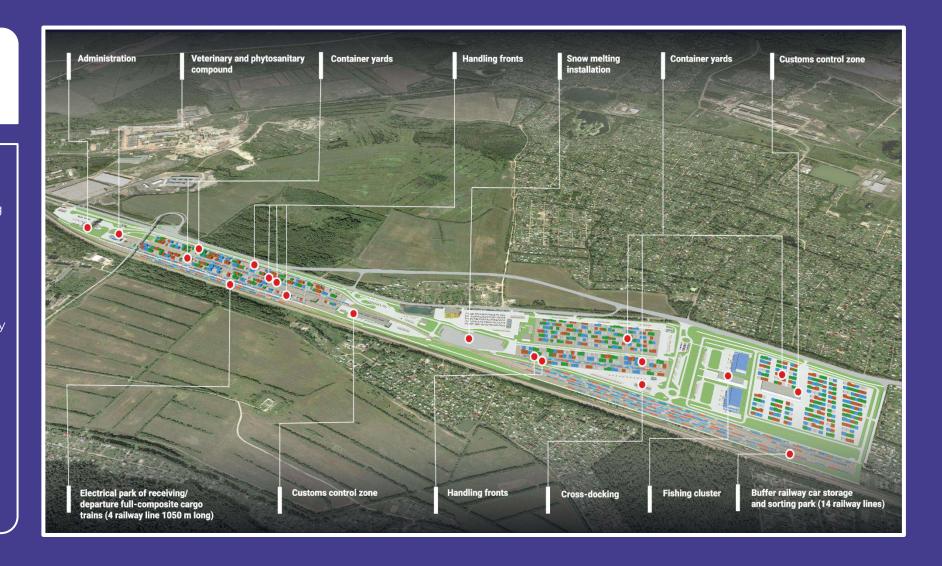

## **TLC ARTYOM**

## **Specifications**

**1000 000** Capacity, TEU/year

Quantity of handling fronts 1050 m long

455 Area of TLC territory,

Quantity of railway lines in buffer railway car storage and sorting park

Quantity of receiving/departure railway line 1050 m long

2025 Start operation