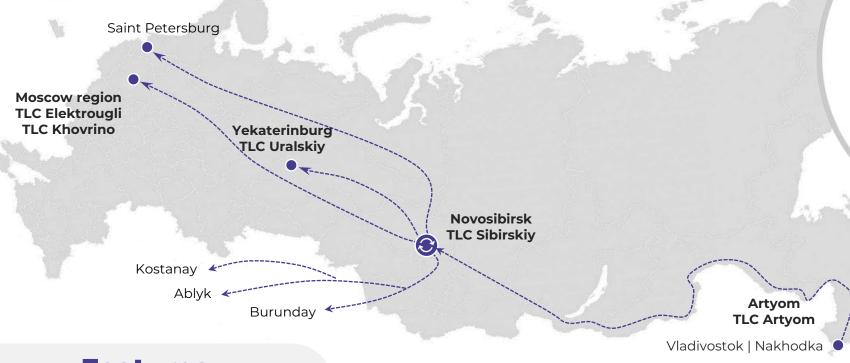

#### **Operating container** terminals

TLC Khovrino (Moscow)

TLC Elektrougli (Moscow region)

TLC Uralskiy (Yekaterinburg)

TLC Sibirskiy (Novosibirsk region)

#### **Container terminals** under construction

TLC in Primorsky krai TLC in Khabarovsky krai

LOGICON