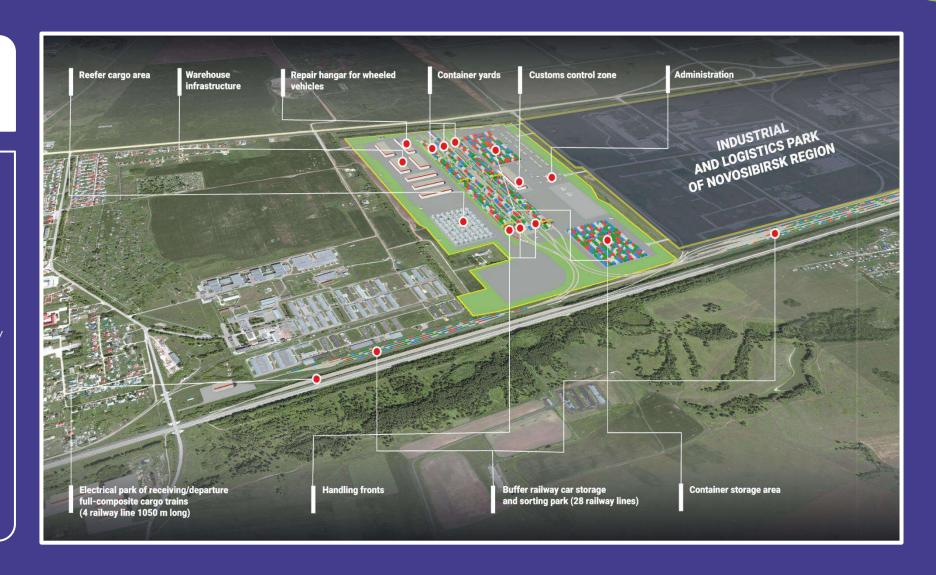

## **TLC SIBIRSKIY**

#### **Specifications**

**1 000 000** Capacity, TEU/year

Quantity of handling fronts 1050 m long

Area of TLC territory,

Quantity of railway lines in buffer railway car storage and sorting park

Quantity of receiving/departure railway line 1050 m long

2023 Start operation