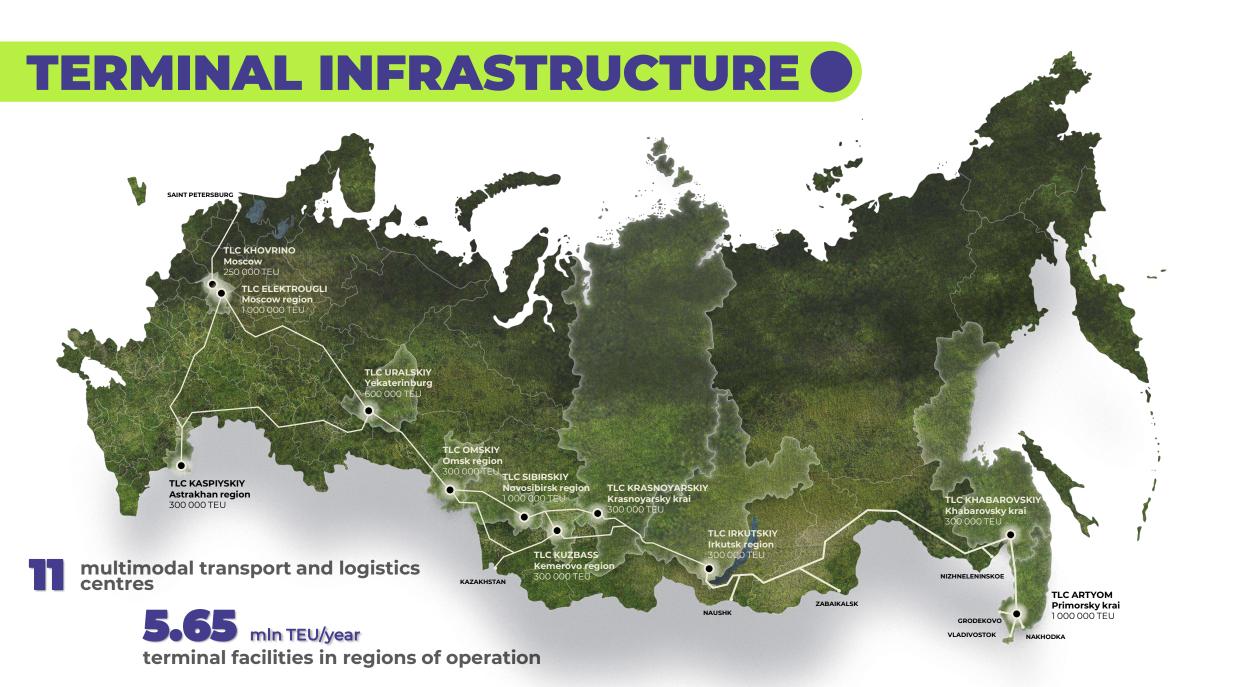

#### **TERMINAL NETWORK**

- 45 hectares
- 250 000 TEU/year

- 120 hectares
- 1 000 000 TEU/year

- 131 hectares
- 600 000 TEU/year

158 hectares1 000 000 TEU/year

- 417 hectares
- 1 000 000 TEU/year

#### **Operating container** terminals

TLC Khovrino (Moscow)

TLC Elektrougli (Moscow region)

TLC Uralskiy (Yekaterinburg)

TLC Sibirskiy (Novosibirsk region)

#### **Container terminals** under construction

TLC in Primorsky krai TLC in Khabarovsky krai

LOGICON

#### **Fleet**

8 vessels

### **Rolling stock**

> 8 800 platforms

**Container park** 

99 000 TEU