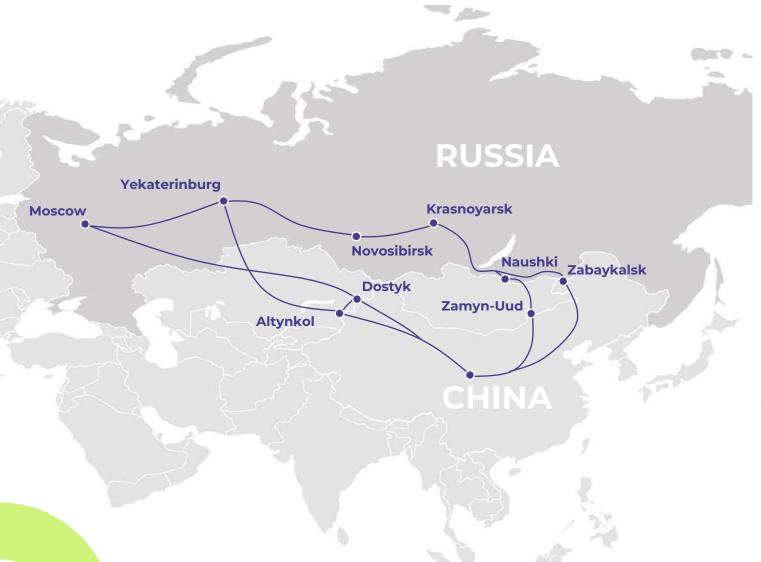

## MAIN ROUTES GEOGRAPHY

Door-to-Door delivery

Predictable transit time of delivery

Additional services (insurance, etc.)

Multimodal transportations in export and import directions

> 300 000 TEU

Cargo throughput in 2023

#### **From**

- Ural region (Yekaterinburg)
- West Siberian region (Novosibirsk)
- Krasnoyarsk region

#### **Through**

- Far Eastern ports (VMTP, VMPP, Nakhodka-Terminal Astafiev, VSC)
- Land cross-borders (Zabaykalsk, Mongolia, Kazakhstan, Azerbaijan)

# TERMINAL'S SERVICES

Moscow

- Novosibirsk
- Yekaterinburg
- Vladivostok