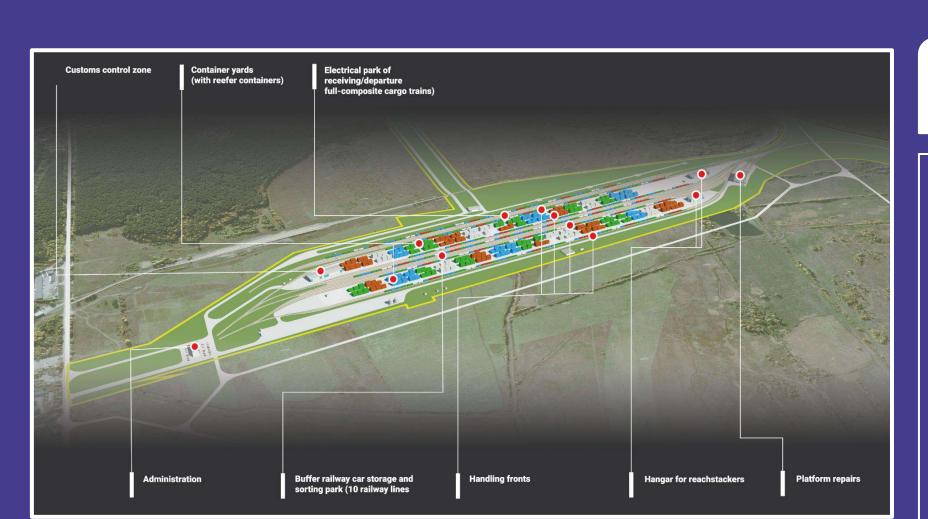

## **TLC KHOVRINO**

### **Specifications**

**250 000** Cal

Capacity, TEU/year

Quantity of handling fronts 810 m long

Area of TLC territory,

Quantity of railway lines in buffer railway car storage and sorting park

Quantity of receiving/departure railway line 1

2014

Start operation

2026