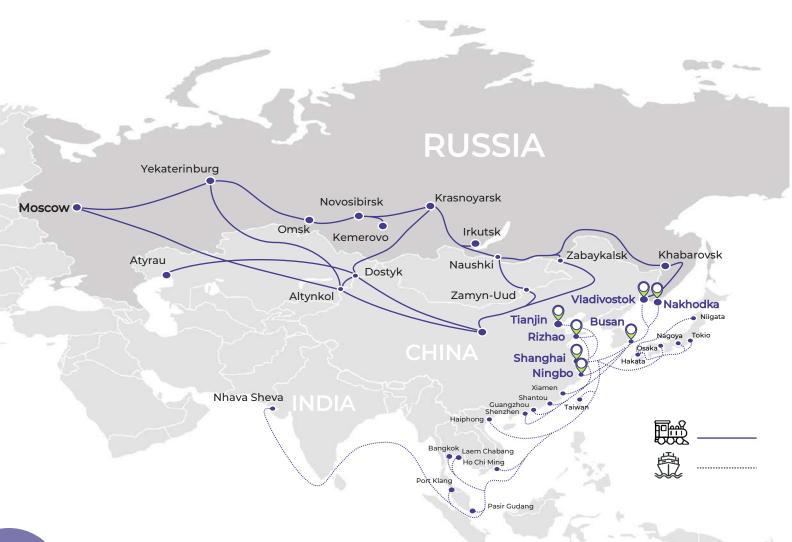

## **EXPORT SERVICES**

## OWN CONTAINER TRAINS

#### **From**

- Ural region (Yekaterinburg)
- West Siberian region (Novosibirsk)
- Krasnoyarsk region

#### **Through**

- Far Eastern ports (VMTP, VMPP, Nakhodka-Terminal Astafiev, VSC)
- Land cross-borders (Zabaykalsk, Mongolia, Kazakhstan, Azerbaijan)