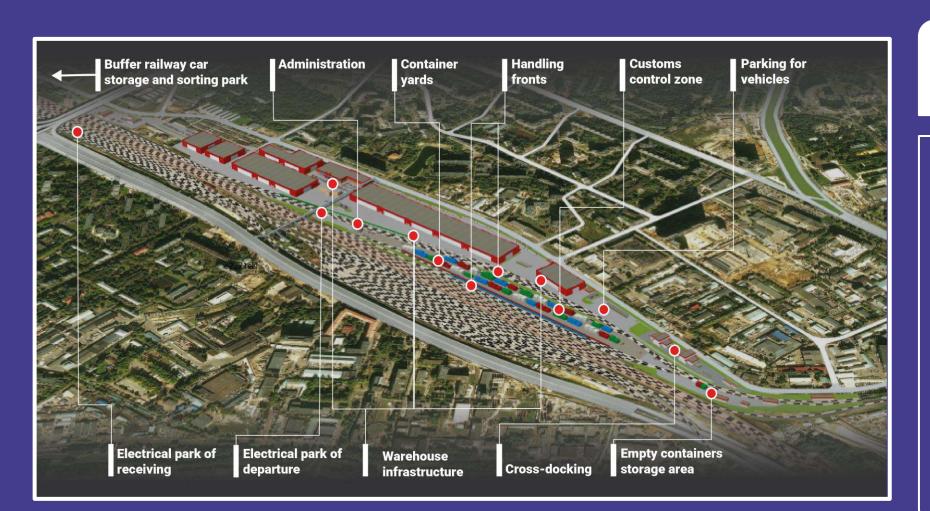

## **TLC KHOVRINO**

### **Specifications**

**250 000** Cal

Capacity, TEU/year

Quantity of handling fronts 810 m long

Area of TLC territory,

Quantity of railway lines in buffer railway car storage and sorting park

Quantity of receiving/departure railway line 1

2014

Start operation

2026