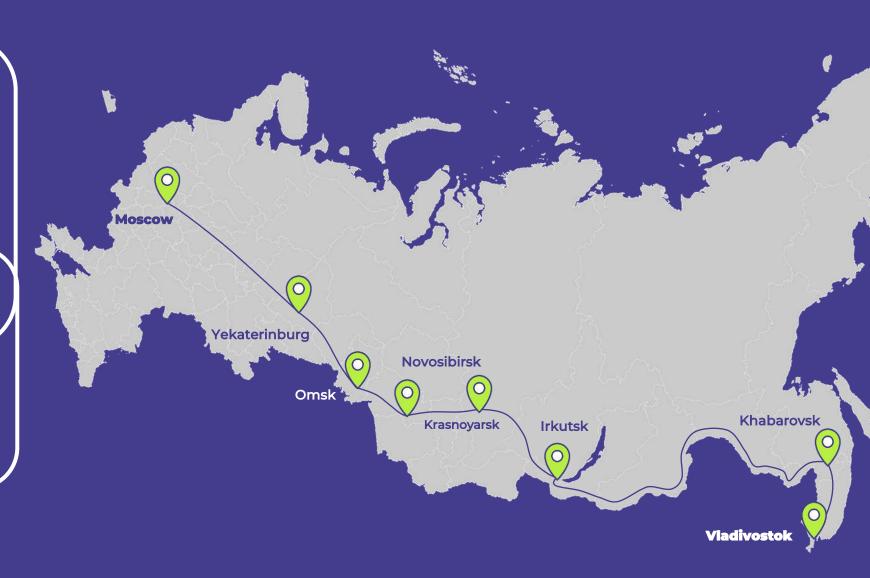

## MAIN ROUTES GEOGRAPHY

Door-to-Door delivery

Predictable transit time of delivery

Additional services (insurance, etc.)

Multimodal transportations in export and import directions

> 300 000 TEU

Cargo throughput in 2023

## REGULAR SCHEDULED BLOCK TRAINS

From Moscow (TLC Elektrougli):

- to Yekaterinburg 3 trains per week
- to Novosibirsk 7 trains per week
- to Omsk 2 trains per week
- to Krasnoyarsk 4 trains per week
- to Irkutsk 4 trains per week
- to the Far East 6 trains per week

More than 26 trains per week

From Vladivostok (Uglovaya station) to Yekaterinburg / Moscow – **3 – 5 trains per week** 

#### **MARKET SHARES BY DIRECTIONS**

1st place Moscow – Krasnoyarsk 2nd place Moscow – Yekaterinburg 2nd place Moscow – Novosibirsk 2nd place Moscow – Vladivostok