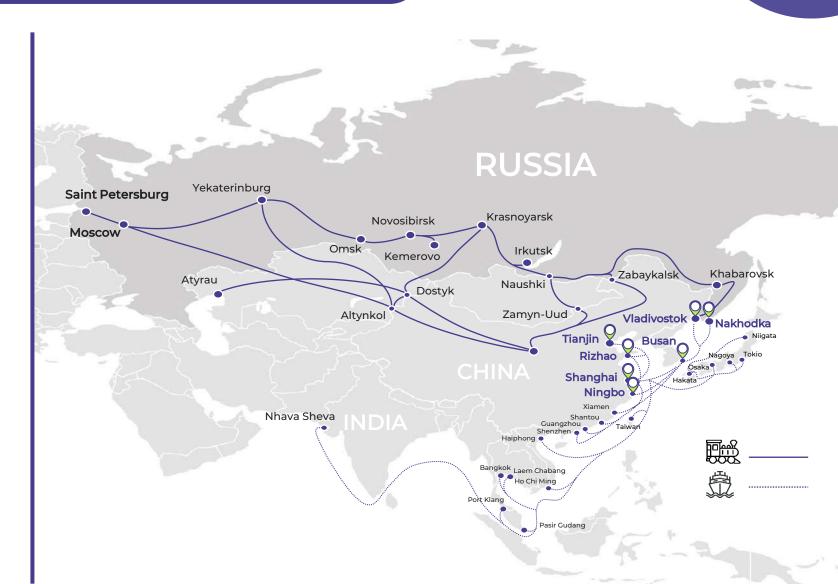

## MAIN ROUTES GEOGRAPHY

Door-to-Door delivery

Predictable transit time of delivery

Additional services (insurance, etc.)

Multimodal transportations in export and import directions

> 300 000 TEU

Cargo throughput in 2023

## **PANDA EXPRESS LINE**

Maritime integrated transportation of various cargo types

Fleet of 8 vessels with a capacity of more than 9 618 TEU

Carries out regular ship calls to the ports of Vladivostok at the terminals of Vladivostok Pervomayskiy Sea Port and Terminal Astafiev in the port of Nakhodka

Regular sea services include the Chinese ports of Shanghai, Ningbo, Rizhao, Tianjin and the South Korean port of Busan